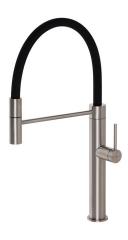

# **ROUND INOX**

#### Description

ROUND INOX\_Single lever sink mixer with pull-out shower and swivel spout. Ø25 ceramic cartridge and 3/8" connection. Length of hoses 494 mm and "Plus" aerator.

#### Finish

brushed stainless steel 100284536