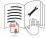

# Flow rate diagramme

| Pressure (bar)      | 0 | 1   | 2   | 3 | 4 | 5    |
|---------------------|---|-----|-----|---|---|------|
| Flow - I/min (±15%) | 0 | 4.5 | 6.5 | 8 | 9 | 10.5 |